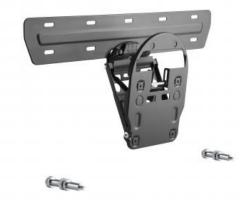

## M LED Wallmount Series 7/8/9

Article: 7 350 073 735 464

M LED Wallmount Series 7/8/9 - Mounting kit (mounting plate, mounting arm) for Samsung QLED display - black - screen size: 49"-65" - wall mountable.

## Specification

M LED Wallmount Series 7/8/9 - 49"-65"

**Article No:** 7 350 073 735 464

For screen size: Samsung,Q7/Q8/Q9 - 49"-65"

Max Load:50 kgLevel Adjustment:+3°~-3°Depth Adjustment:17-92mmCable Management:Yes

**Size in mm:** 520 x 85 x 17-92 mm

Weight: 2.36 kg
Material: Steel

Surface: Powder Coating

Colour: Black
Warranty: 5 years

Retail Package Specification

Package Parcels:1 pcsPackage Measurements:0 x 0 x 0 cmPackage Weight:0.00 kg