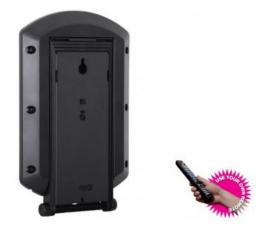

## **M Motorized Tilt Mount Medium**

Article: 7 350 022 734 517

Multibrackets M Motorized Tilt Mount - Wall mount for LCD TV - black - screen size: 26" - 52"

Product category: MOTORIZED

## M Motorized Tilt Mount Medium

| For screen size:             | 26-40"                     |
|------------------------------|----------------------------|
| VESA standard:               | 100x100 200x100 200x200 mm |
| Article No:                  | 7 350 022 734 517          |
| Colour:                      | Black                      |
| Max load:                    | 22,5 kg                    |
| Distribution package:        | available in a moment      |
| Warranty:                    | 1 year                     |
| Remote control:              | Any IR remote control      |
| Certification:               | CE                         |
| Power:                       | DC12V, 0,5A                |
| Weight:                      | 5,2 kg                     |
| Tilt angle:                  | 0 — +15 degrees            |
| Size in mm:                  | available in a moment      |
| Gift box size in mm:         | available in a moment      |
|                              |                            |
| Retail Package Specification |                            |
| Package Parcels:             | 1 pcs                      |
| Package Measurements:        | 45.5 x 31 x 9 cm           |
| Package Weight:              | 5.20 kg                    |