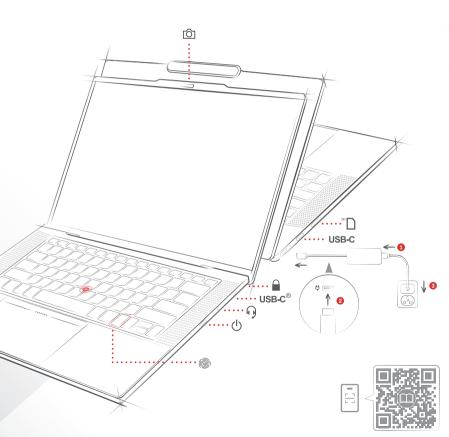

## ThinkPad Z16 Gen 2

- \* For selected models
- \*1 Lenovo Powered USB-C Travel Hub
- \*3 Lenovo USB-C to HDMI Adapter
- \*5 Lenovo USB-C to VGA Adapter
- \*2 Lenovo USB-C to Ethernet Adapter
- \*4 Lenovo USB-C to USB-A Adapter
- \*6 Lenovo USB-C to DP Adapter