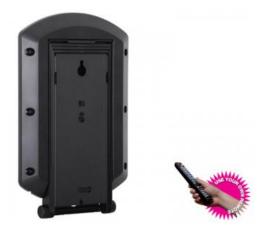

## **M Motorized Tilt Mount Large**

Article: 7 350 022 736 443

Multibrackets M Motorized Tilt Mount - Wall mount for LCD TV - black - screen size: 40" - 52"

Product category: MOTORIZED

## M Motorized Tilt Mount Large

| For screen size:             | 40-52"                                    |
|------------------------------|-------------------------------------------|
| VESA standard:               | 300x300 400x300 400x400 mm                |
| Article No:                  | 7 350 022 736 443                         |
| Colour:                      | Black                                     |
| Max load:                    | 22,5 kg                                   |
| Distribution package:        | available in a moment                     |
| Warranty:                    | 1 year                                    |
| Remote control:              | Any IR remote control (RC5 standard only) |
| Certification:               | CE                                        |
| Power:                       | DC12V, 0,5A                               |
| Weight:                      | 7 kg                                      |
| Tilt angle:                  | 0 — +15 degrees                           |
| Size in mm:                  | available in a moment                     |
| Gift box size in mm:         | available in a moment                     |
| Retail Package Specification |                                           |
| Package Parcels:             | 1 pcs                                     |
| Package Measurements:        | 0 x 0 x 0 cm Available in a moment        |
| Package Weight:              | 7.00 kg                                   |