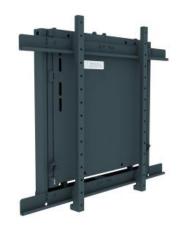

## M Counterbalanced Wallmount 35-60kg

Article: 7 350 073 737 765

M Counterbalanced Wallmount 35-60kg - Wall mount for

LCD / LED panel - black - screen size: 32" - 75" -

mounting interface: max 800 x 700 mm

## M Counterbalanced Wallmount 35-60kg

For screen size: 32" - 75"

Mounting holes (VESA): min 30x50 mm

max 800x700 mm

**Article No:** 7 350 073 737 765

Colour: Black
Max load: 60 kg
Height adjustment: 400 mm

Motor: No, easy manual movement

Tilt/Swivel: No
Installation: Wall

Dimension: (WxHxD) 854x750x128 mm

Weight: 26.5 kg

**Options** Camera holder

Certification: CE
Warranty: 5 year

The content of this specification is subject to change without further notice. Always visit our web for the latest updated specifications. <a href="https://products.multibrackets.com/">https://products.multibrackets.com/</a>